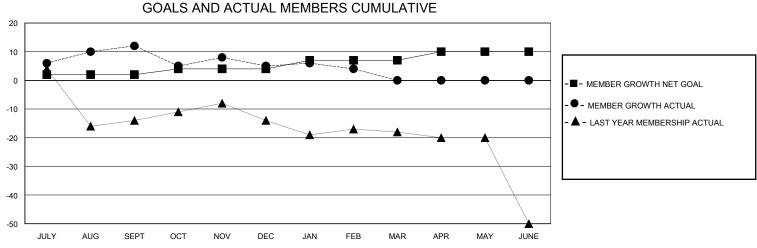

## District 11 E1

Results as of: 2/29/2024

| GMT:                  |               |           | GMT CA        |                       |                        |                         |                                                    |  |
|-----------------------|---------------|-----------|---------------|-----------------------|------------------------|-------------------------|----------------------------------------------------|--|
|                       | Club          | os        |               | Members               |                        |                         |                                                    |  |
| RESULTS FOR 2023-2024 |               |           |               | RESULTS FOR 2023-2024 |                        |                         |                                                    |  |
| QUARTER               | NEW CLUB GOAL | NEW CLUBS | DROPPED CLUBS | QUARTER MEM           | BER GROWTH NET<br>GOAL | MEMBER GROWTH<br>ACTUAL | DROPPED<br>MEMBERS ACTUAL<br>(including transfers) |  |
| JULY/AUG/SEPT         | 0             | 0         | 0             | JULY/AUG/SEPT         | 2                      | 37                      | 24                                                 |  |
| OCT/NOV/DEC           | 0             | 0         | 0             | OCT/NOV/DEC           | 2                      | 19                      | 26                                                 |  |
| JAN/FEB/MAR           | 0             | 0         | 0             | JAN/FEB/MAR           | 3                      | 11                      | 12                                                 |  |
| APR/MAY/JUNE          | 1             | 0         | 0             | APR/MAY/JUNE          | 3                      | 0                       | 0                                                  |  |